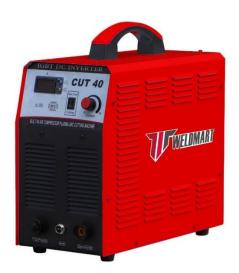

## CUT 40 / CUT 80

(Inbuilt Air Compressor)

## **FEATURES**

- High frequency arc starting, easy to start arc.
- The incision to neat, smooth, and the effect is good.
- Self locking/ non self-locking cutting state.
- Using advanced IGBT inverter technology for precise feedback control, the current output is stable.

## **TECHNICAL SPECIFICATION:**

| Model                             | CUT 40          |       |  | CUT 80          |
|-----------------------------------|-----------------|-------|--|-----------------|
| Input voltage                     | 1 PH 220V ± 15% |       |  | 3 PH 415V ± 15% |
| Rated input capacity              | 5.1KVA          |       |  | 21.4KVA         |
| Duty cycle                        |                 | 60%   |  |                 |
| Current adjust range              | 10-40A          |       |  | 20-80A          |
| Power factor                      |                 | 0.95  |  |                 |
| The cutting gun uses air pressure |                 | 0.45  |  |                 |
| Max cutting thickness             | 10mm            |       |  | 20mm            |
| Cutting gas flow rate             |                 | 250   |  |                 |
| Shell protection grade            |                 | IP21S |  |                 |
| Measurement                       | 440x193x415mm   |       |  | 515x275x465mm   |
| Weight                            | 18.2kg          |       |  | 22kg            |