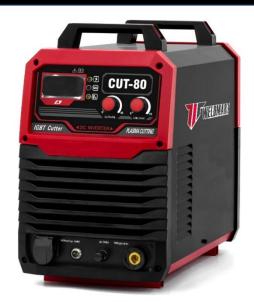

## CUT 40 / CUT 80

(Inbuilt Air Compressor)

## **FEATURES**

- High frequency arc starting, easy to start arc.
- The incision to neat, smooth, and the effect is good.
- Self locking/ non self-locking cutting state.
- Using advanced IGBT inverter technology for precise feedback control, the current output is stable.

## **TECHNICAL SPECIFICATION:**

| Model                             | CUT 40          |       |  | CUT 80          |
|-----------------------------------|-----------------|-------|--|-----------------|
| Input voltage                     | 1 PH 220V ± 15% |       |  | 3 PH 415V ± 15% |
| Rated input capacity              | 5.1KVA          |       |  | 21.4KVA         |
| Duty cycle                        |                 | 60%   |  |                 |
| Current adjust range              | 10-40A          |       |  | 20-80A          |
| Power factor                      |                 | 0.95  |  |                 |
| The cutting gun uses air pressure |                 | 0.45  |  |                 |
| Max cutting thickness             | 10mm            |       |  | 20mm            |
| Cutting gas flow rate             |                 | 250   |  |                 |
| Shell protection grade            |                 | IP21S |  |                 |
| Measurement                       | 440x193x415mm   |       |  | 515x275x465mm   |
| Weight                            | 18.2kg          |       |  | 22kg            |